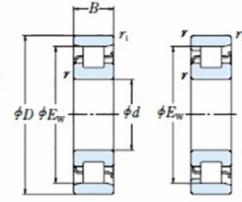

## NJ 2319 EMA-TIMKEN CYLINDRISK RULLELEJE ENRADET MED **MESSINGHOLDER**

NU

NJ

NUP

Ν

NF

High quality cylindrical roller bearing with machined brass cage from the leading manufacturer TIMKEN. Featuring the TIMKEN EMA design. A premium land-riding cage, unique internal geometries, enhanced surface finishes and a compact design. All this adds up to longer life, improved uptime and reduced maintenance costs.

## **Basic dimensions**

| Inner diameter [d] | 95.00  | mm |
|--------------------|--------|----|
| Width [B]          | 67.00  | mm |
| Outer diameter [D] | 200.00 | mm |