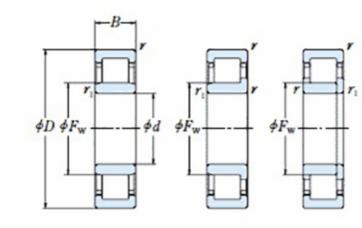

## NJ 2319 EMA-TIMKEN CYLINDRISK RULLELEJE ENRADET MED **MESSINGHOLDER**

NU

NJ

NUP

Ν

NF

High quality cylindrical roller bearing with machined brass cage from the leading manufacturer TIMKEN. Featuring the TIMKEN EMA design. A premium land-riding cage, unique internal geometries, enhanced surface finishes and a compact design. All this adds up to longer life, improved uptime and reduced maintenance costs.

## **Basic dimensions**

| Inner diameter [d] | 95.00  | mm |
|--------------------|--------|----|
| Width [B]          | 67.00  | mm |
| Outer diameter [D] | 200.00 | mm |